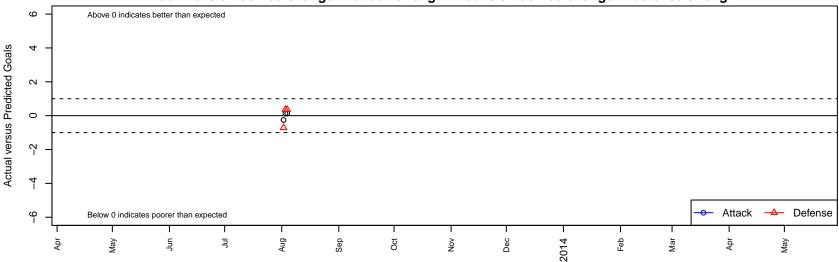

## **Timber Barons B94**

Timber Barons B94 Dots are actual minus expected GF (blue circles) and GA (red triangles). Blue line is smoothed change in attack strength. Red is smoothed change in defense strength.